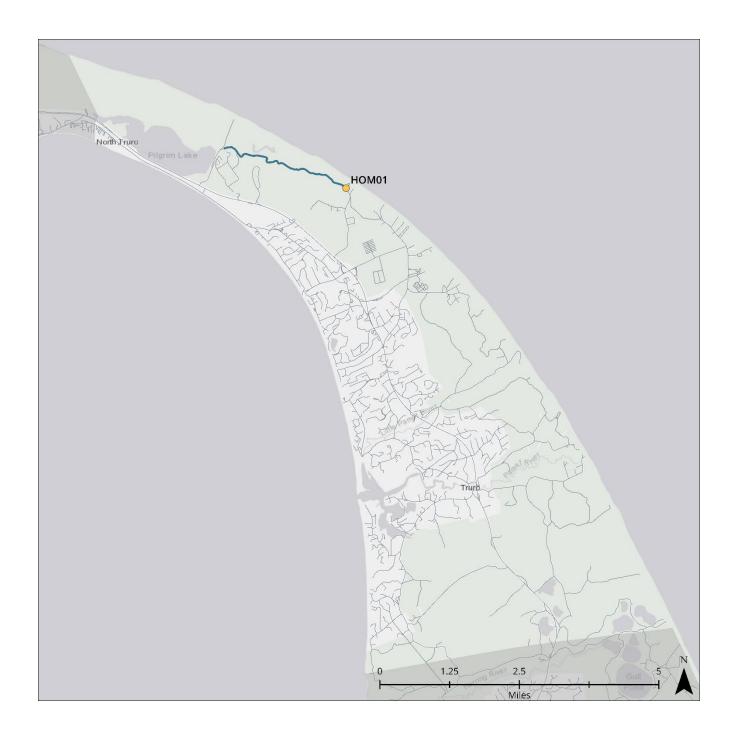

# **TRURO**



## Head of the Meadow Trail #1 (Holden Street)

### CRASH HISTORY SURROUNDING THE CROSSING

No crash history surrounding the crossing.

### HOLDEN STREET, ROAD SAFETY FEATURES

| Dir. | Advance<br>Warning<br>Signs | Bike Trail<br>Crossing<br>Signs | Advance<br>Pavement<br>Markings | Control<br>Type | Shark<br>Teeth<br>Yield<br>Markings | Crosswalk<br>Markings | Median<br>Between<br>Crosswalk | Additional<br>Safety<br>Features | Visibility of<br>Bike Trail | Grade                  | Posted<br>Speed<br>Limit | Avg. Lane<br>and<br>Shoulder<br>Width |
|------|-----------------------------|---------------------------------|---------------------------------|-----------------|-------------------------------------|-----------------------|--------------------------------|-------------------------