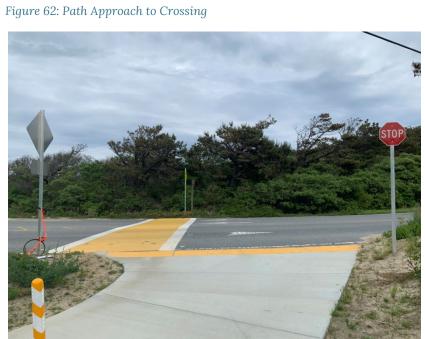

#### **HEAD OF THE MEADOW TRAIL BIKEWAY SAFETY FEATURES**

| Dir.   | Control<br>Type | Condition<br>of Signage | Pavement<br>Markings | Advance<br>Warning<br>Signs | Sight<br>Distance | Width at<br>Intersection | Median<br>Approaching<br>Intersection | Other<br>Features | Crossing<br>Distance | Crosswalk<br>Style | Crosswalk<br>Width | Tactile<br>Warning<br>Plates |
|--------|-----------------|-------------------------|----------------------|-----------------------------|-------------------|--------------------------|---------------------------------------|-------------------|----------------------|--------------------|--------------------|------------------------------|
| EB     | Stop            | Good                    | None                 | Yes                         | Good              | 22'                      | No                                    | None              | 43′                  | Standard           | 10′                | Good                         |
| W<br>B | None            | None                    | None                 | No                          | Good              | 22'                      | No                                    | None              | 43′                  | Standard           | 10′                | None                         |

#### **EXTRA NOTES**

WB approach doesn't exist, The trail begins at this crossing.