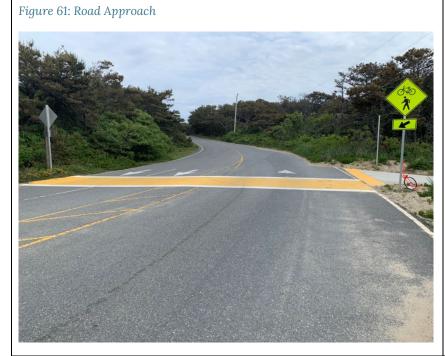

### HOLDEN STREET, ROAD SAFETY FEATURES

| Dir. | Advance<br>Warning<br>Signs | Bike Trail<br>Crossing<br>Signs | Advance<br>Pavement<br>Markings | Control<br>Type | Shark<br>Teeth<br>Yield<br>Markings | Crosswalk<br>Markings | Median<br>Between<br>Crosswalk | Additional<br>Safety<br>Features | Visibility of<br>Bike Trail | Grade                  | Posted<br>Speed<br>Limit | Avg. Lane<br>and<br>Shoulder<br>Width |
|------|-----------------------------|---------------------------------|---------------------------------|-----------------|-------------------------------------|-----------------------|--------------------------------|----------------------------------|-----------------------------|------------------------|--------------------------|---------------------------------------|
| NB   | None                        | Good                            | None                            | None            | None                                | Good                  | No                             | None                             | Good                        | Slight<br>Down<br>hill | None                     | 13'/2'                                |
| SB   | None                        | Good                            | None                            | None            | None                                | Good                  | No                             | None                             | Good                        | None                   | None                     | 15′/1′                                |